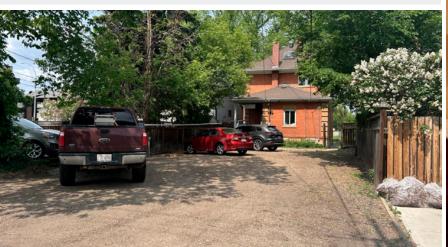

#### PROPERTY DESCRIPTION

- Professional two storey office building on a 4,354 sq. ft.± lot located in the Strathcona neighbourhood
- Located just off 99 Street with close access to Saskatchewan Drive and Whyte Avenue
- · Currently used as a psychology office, this property works well for a variety of users
- Potential for additional income with current month-to-month tenants in place
- Main floor comprised of one to two offices, kitchenette and waiting areas. Second floor has up to three offices
  and a washroom. Basement is finished as a suite with separate entrance.
- Paved parking lot at the rear of the building plus street parking
- Recent upgrades, including a/c, in this well maintained property