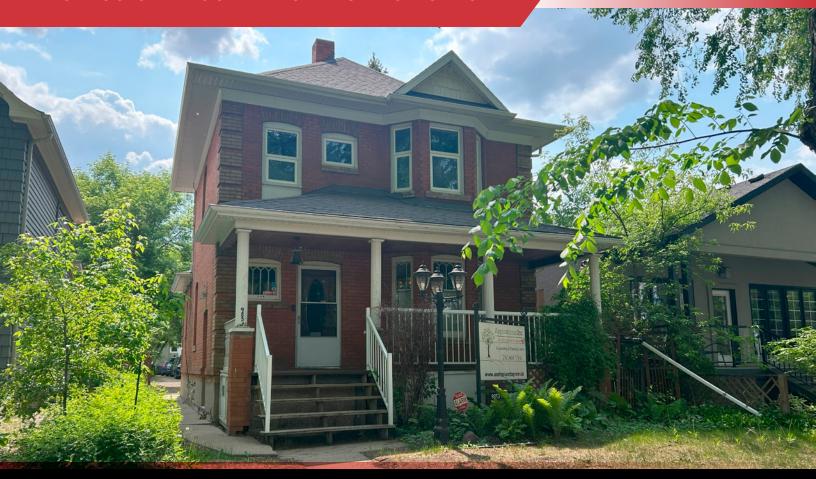

PROFESSIONAL COMMERCIAL OFFICE SPACE

9853 - 90 AVENUE | EDMONTON, AB | OFFICE

#### PROPERTY DESCRIPTION

- Professional two storey office building on a 4,354 sq. ft.± lot located in the Strathcona neighbourhood
- Located just off 99 Street with close access to Saskatchewan Drive and Whyte Avenue
- · Currently used as a psychology office, this property works well for a variety of users
- Potential for additional income with current month-to-month tenants in place
- Main floor comprised of one to two offices, kitchenette and waiting areas. Second floor has up to three offices
  and a washroom. Basement is finished as a suite with separate entrance.
- Paved parking lot at the rear of the building plus street parking
- Recent upgrades, including a/c, in this well maintained property